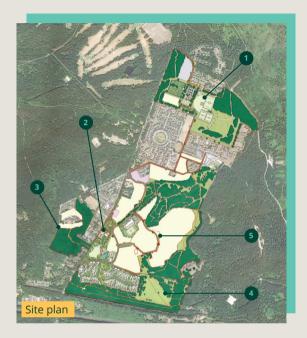

The applications will provide details of how Skanska proposes to deliver:

- 1 the community sports hub and northern open space
- 2 the public park and new church hall next to St Barbara's Church
- a new Accessible Natural Greenspace surrounding the former Sergeants' Mess
- 4 the southern SANG (Suitable Alternative Natural Greenspace)
- 5 the loop road through the site.